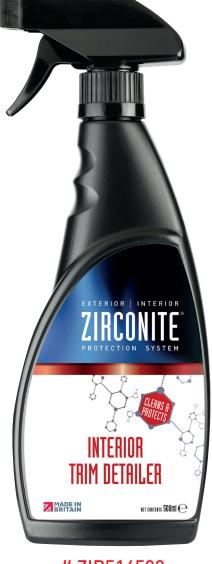

EXTERIOR | INTERIOR **ZIRCONITE** PROTECTION SYSTEM

## INTERIOR TRIM DETAILER

## The ultimate trim finsh

- Refreshes, details & conditions interior trim.
- Designed for all hard & soft plastics, PVC, rubber, painted and metal trim.
- Leaves a non-greasy silk-sheen finish.
- Enhances interior trim to showroom standard.
- Fresh fragrance.
- Highly versatile. Use on almost any hard interior surface: Dashboard, Plastic & Metal Trim, Door Shuts, Rubber seals

**# ZIR514500** 500ml/16.9fl/oz.

For additional information see relevant Safety Data Sheet.

Concept Chemicals & Coatings Ltd. Windmill Lane Industrial Estate, Denton, Manchester, M34 3RB. ENGLAND. T: +44 (0)161 335 0213 Concept Chemicals EU Ltd. The Gallery, 13 Bedford Row Limerick, V94 VY47 IRELAND